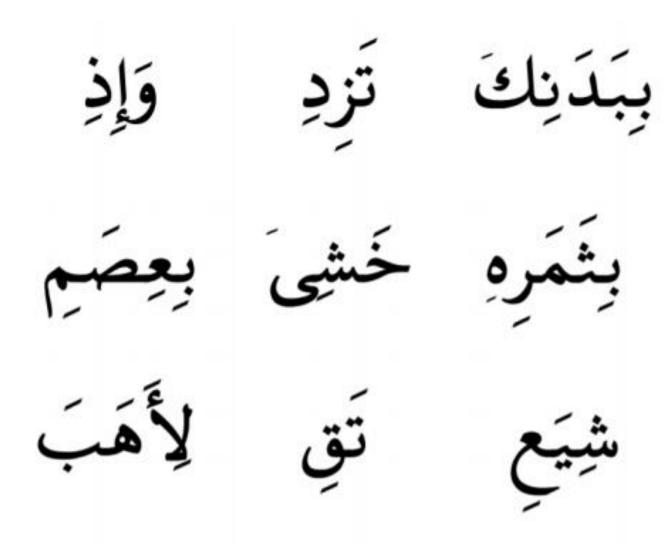

# **Kasrah – Week 30 & 31**

#### https://youtu.be/ritaraQH8vI

After watching the video, could you please read the words on this page. Do this as many times as you need to.

Then, ask your parents to test you. Your parents should point at any letter, and you **should** be able to tell them what letter it is.

If you need help, re-watch the video!

Once complete, open your Graded steps in Qur'an reading book, and read page 21.