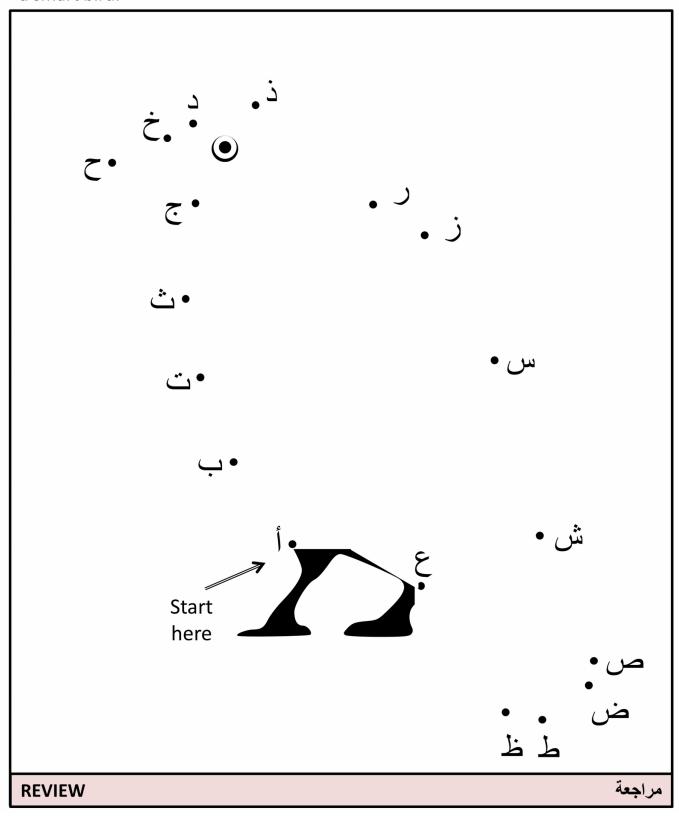

Connect the letters in order and see a smart bird.

وصل الحروف بالترتيب لترى طائراً ذكياً.