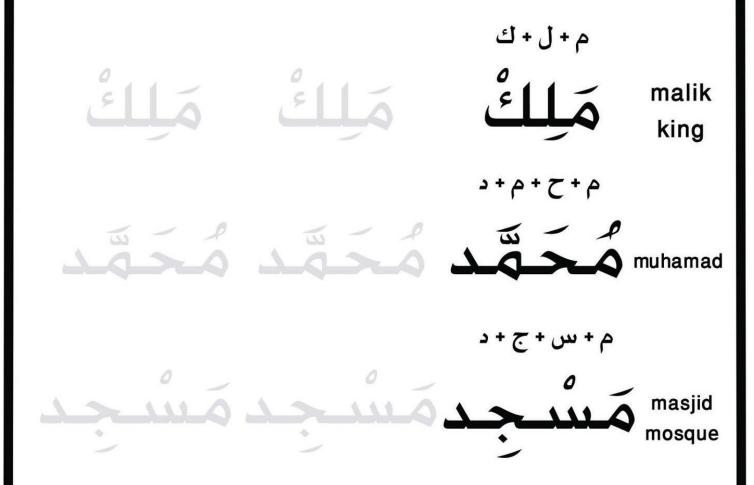

Connect the letters in order and see a smart bird.

وصل الحروف بالترتيب لترى طائراً ذكياً.









# **Kasrah – Week 30 & 31**

#### Task:

Watch this video:

#### https://youtu.be/ritaraQH8vI

After watching the video, could you please read the words on this page. Do this as many times as you need to.

Then, ask your parents to test you. Your parents should point at any letter, and you **should** be able to tell them what letter it is.

If you need help, re-watch the video!

Once complete, open your Graded steps in Qur'an reading book, and read page 21.





# Dhammah-Week 30 & 31

#### Task:

Watch this video:

### https://youtu.be/ritaraQH8vI

After watching the video, could you please read the words on this page. Do this as many times as you need to.

Then, ask your parents to test you. Your parents should point at any letter, and you **should** be able to tell them what letter it